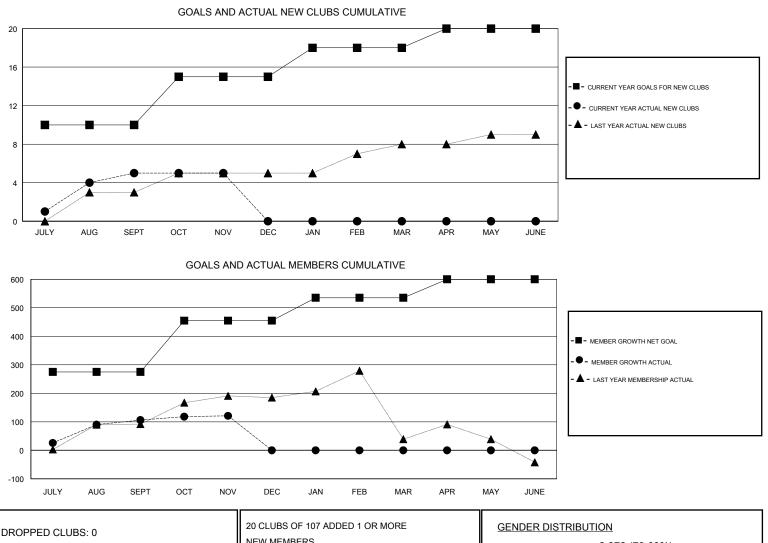

## LOCATION REP OF BANGLADESH

GMT CA

|                       | Club          | s         |               | Members               |                           |                         |                                                    |  |
|-----------------------|---------------|-----------|---------------|-----------------------|---------------------------|-------------------------|----------------------------------------------------|--|
| RESULTS FOR 2017-2018 |               |           |               | RESULTS FOR 2017-2018 |                           |                         |                                                    |  |
| QUARTER               | NEW CLUB GOAL | NEW CLUBS | DROPPED CLUBS | QUARTER               | MEMBER GROWTH NET<br>GOAL | MEMBER GROWTH<br>ACTUAL | DROPPED<br>MEMBERS ACTUAL<br>(including transfers) |  |
| JULY/AUG/SEPT         | 10            | 5         | 0             | JULY/AUG/SEPT         | 275                       | 120                     | 10                                                 |  |
| OCT/NOV/DEC           | 5             | 0         | 0             | OCT/NOV/DEC           | 180                       | 18                      | 3                                                  |  |
| JAN/FEB/MAR           | 3             | 0         | 0             | JAN/FEB/MAR           | 80                        | 0                       | 0                                                  |  |
| APR/MAY/JUNE          | 2             | 0         | 0             | APR/MAY/JUNE          | 65                        | 0                       | 0                                                  |  |

| DROPPED CLUBS: 0 |     | 20 CLUBS OF 107 ADDED 1 OR MORE | GENDER DIST                | GENDER DISTRIBUTION            |     |  |
|------------------|-----|---------------------------------|----------------------------|--------------------------------|-----|--|
|                  |     |                                 | MALE                       | 2,872 (79.69%)<br>732 (20.31%) |     |  |
| DROPPED MEMBERS  |     |                                 | FEMALE<br>Women Percentage | Fiscal Year Goal: 25%          |     |  |
| DECEASED         | 1   | CLICK HERE FOR CUMULATIVE       | TOTAL FAMILY UNIT          | TOTAL FAMILY UNIT MEMBERS      |     |  |
| CLUB CANCELLED   | 0   | MEMBERSHIP DATA                 | FAMILY MEMBERS PAYING HALF |                                | 205 |  |
| OTHER            | 12  |                                 |                            |                                | 385 |  |
| TOTAL            | 13  |                                 |                            |                                |     |  |
|                  | ~ ~ |                                 | <b>D</b>                   | _                              |     |  |